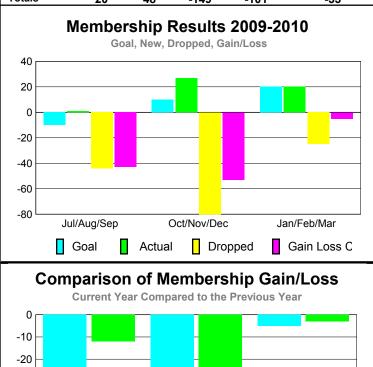

## YTD Status Quo Clubs 2009-2010

|             |            | <u> </u> |            |         |         |  |  |  |
|-------------|------------|----------|------------|---------|---------|--|--|--|
|             | MEMBERSHIP |          |            |         |         |  |  |  |
|             |            | Member   | Membership |         |         |  |  |  |
|             |            | 200      | 2008-2009  |         |         |  |  |  |
|             |            |          |            |         |         |  |  |  |
|             | Net        | Actual   | Actual     | Gain/   | Gain/   |  |  |  |
|             | Memb       | New      | Dropped    | Loss of | Loss of |  |  |  |
| Month       | Goal       | Memb     | Memb       | Memb    | Memb    |  |  |  |
| Jul/Aug/Sep | -10        | 1        | -44        | -43     | -12     |  |  |  |
| Oct/Nov/Dec | 10         | 27       | -80        | -53     | -38     |  |  |  |
| Jan/Feb/Mar | 20         | 20       | -25        | -5      | -3      |  |  |  |
| Totals      | 20         | 48       | -149       | -101    | -53     |  |  |  |