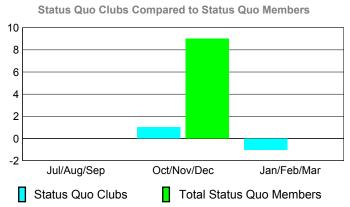

## YTD Status Quo Clubs 2009-2010

|             |            | <u> </u> |            |         |         |  |  |  |
|-------------|------------|----------|------------|---------|---------|--|--|--|
|             | MEMBERSHIP |          |            |         |         |  |  |  |
|             |            | Member   | Membership |         |         |  |  |  |
|             |            | 200      | 2008-2009  |         |         |  |  |  |
|             |            |          |            |         |         |  |  |  |
|             | Net        | Actual   | Actual     | Gain/   | Gain/   |  |  |  |
|             | Memb       | New      | Dropped    | Loss of | Loss of |  |  |  |
| Month       | Goal       | Memb     | Memb       | Memb    | Memb    |  |  |  |
| Jul/Aug/Sep | -10        | 1        | -44        | -43     | -12     |  |  |  |
| Oct/Nov/Dec | 10         | 27       | -80        | -53     | -38     |  |  |  |
| Jan/Feb/Mar | 20         | 20       | -25        | -5      | -3      |  |  |  |
| Totals      | 20         | 48       | -149       | -101    | -53     |  |  |  |