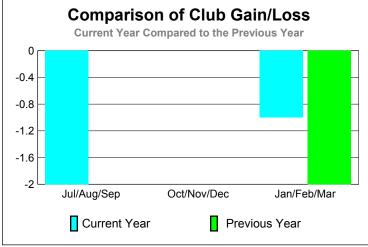

|             |             | 200          |              | 2008-2009    |              |
|-------------|-------------|--------------|--------------|--------------|--------------|
|             |             |              |              |              |              |
|             | New         | Actual       | Actual       | Gain/        | Gain/        |
| Month       | Club        | New          | Dropped      | Loss of      | Loss of      |
| Month       | <u>Goal</u> | <u>Clubs</u> | <u>Clubs</u> | <u>Clubs</u> | <u>Clubs</u> |
| Jul/Aug/Sep | 1           | 0            | -2           | -2           | 0            |
| Oct/Nov/Dec | 2           | 0            | 0            | 0            | 0            |
| Jan/Feb/Mar | 2           | 0            | -1           | -1           | -2           |
| Totals      | 5           | 0            | -3           | -3           | -2           |