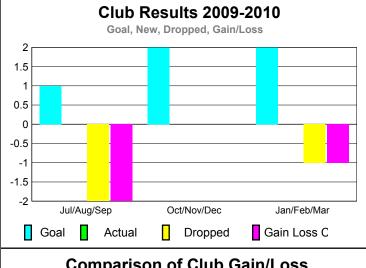

|             |             | 200          |              | 2008-2009    |              |
|-------------|-------------|--------------|--------------|--------------|--------------|
|             |             |              |              |              |              |
|             | New         | Actual       | Actual       | Gain/        | Gain/        |
| Month       | Club        | New          | Dropped      | Loss of      | Loss of      |
| Month       | <u>Goal</u> | <u>Clubs</u> | <u>Clubs</u> | <u>Clubs</u> | <u>Clubs</u> |
| Jul/Aug/Sep | 1           | 0            | -2           | -2           | 0            |
| Oct/Nov/Dec | 2           | 0            | 0            | 0            | 0            |
| Jan/Feb/Mar | 2           | 0            | -1           | -1           | -2           |
| Totals      | 5           | 0            | -3           | -3           | -2           |

CLUBS Club Results